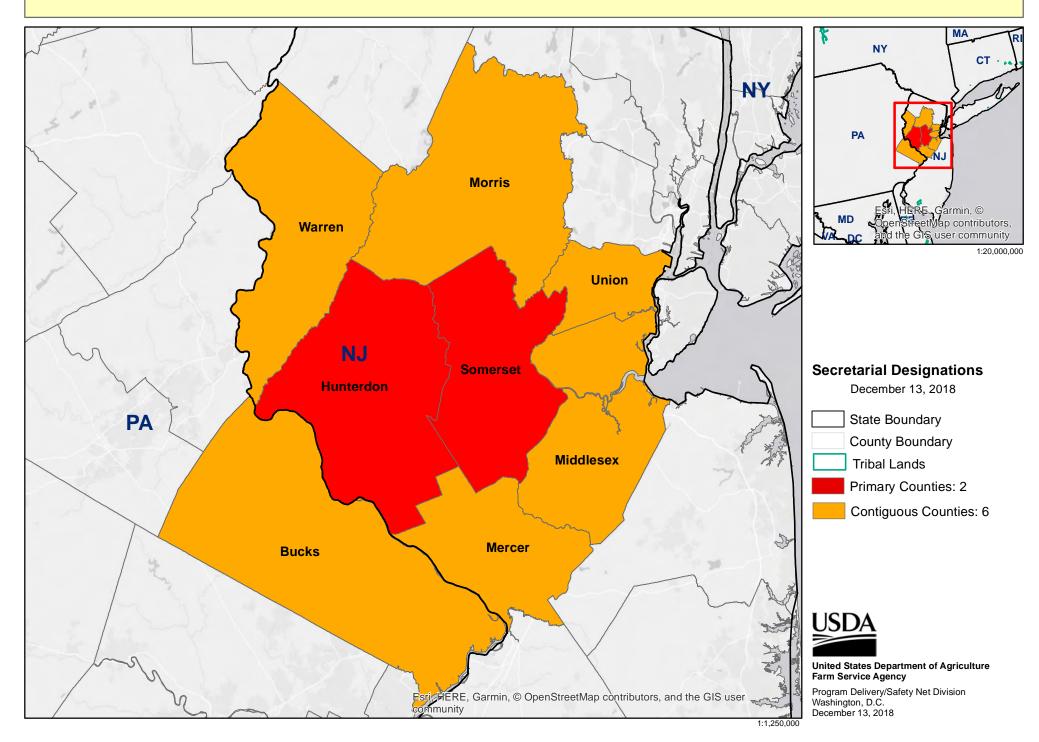

## 2018 Secretarial Declaration: NJ 8502604, Disaster #1

| List of Primary and Contiguous Counties |           |            |                       |            |              |  |  |
|-----------------------------------------|-----------|------------|-----------------------|------------|--------------|--|--|
| St/Co<br>FIPS<br>Code                   | Primary   | STATE      | St/Co<br>FIPS<br>Code | Contiguous | STATE        |  |  |
| 34019                                   | Hunterdon | New Jersey | 34021                 | Mercer     | New Jersey   |  |  |
| 34035                                   | Somerset  | New Jersey | 34023                 | Middlesex  | New Jersey   |  |  |
|                                         |           |            | 34027                 | Morris     | New Jersey   |  |  |
|                                         |           |            | 34039                 | Union      | New Jersey   |  |  |
|                                         |           |            | 34041                 | Warren     | New Jersey   |  |  |
|                                         |           |            | 42017                 | Bucks      | Pennsylvania |  |  |

## **SECRETARIAL DESIGNATION REQUEST**

Primary State: New Jersey 2 primary county(ies)

**REPORT DATE: Thursday December 13, 2018** 

| State               | Primary | Contiguous | TOTAL |
|---------------------|---------|------------|-------|
| New Jersey          | 2       | 5          | 7     |
| Pennsylvania        | ı       | 1          | 1     |
| TOTALS              | 2       | 6          | 8     |
| TOTAL No. of States | 1       | 2          | 2     |