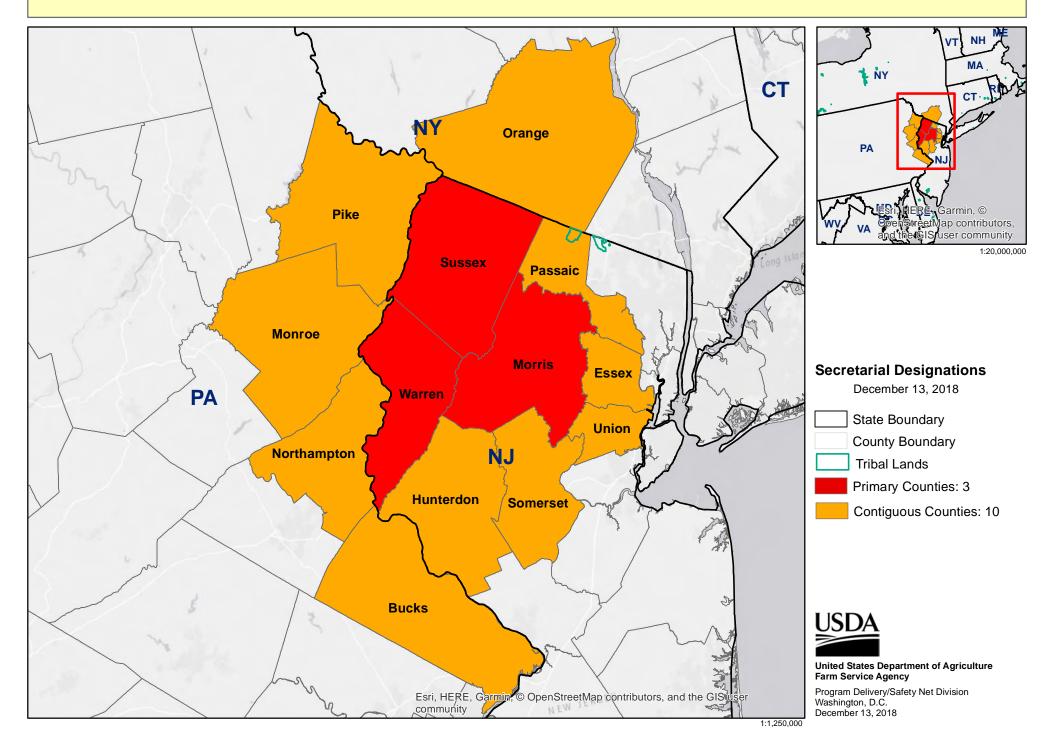

## 2018 Secretarial Declaration: NJ 8502604, Disaster #2

| List of Primary and Contiguous Counties |         |            |                       |             |              |  |  |
|-----------------------------------------|---------|------------|-----------------------|-------------|--------------|--|--|
| St/Co<br>FIPS<br>Code                   | Primary | STATE      | St/Co<br>FIPS<br>Code | Contiguous  | STATE        |  |  |
| 34027                                   | Morris  | New Jersey | 34013                 | Essex       | New Jersey   |  |  |
| 34037                                   | Sussex  | New Jersey | 34019                 | Hunterdon   | New Jersey   |  |  |
| 34041                                   | Warren  | New Jersey | 34031                 | Passaic     | New Jersey   |  |  |
|                                         |         |            | 34035                 | Somerset    | New Jersey   |  |  |
|                                         |         |            | 34039                 | Union       | New Jersey   |  |  |
|                                         |         |            | 36071                 | Orange      | New York     |  |  |
|                                         |         |            | 42017                 | Bucks       | Pennsylvania |  |  |
|                                         |         |            | 42089                 | Monroe      | Pennsylvania |  |  |
|                                         |         |            | 42095                 | Northampton | Pennsylvania |  |  |
|                                         |         |            | 42103                 | Pike        | Pennsylvania |  |  |

## **SECRETARIAL DESIGNATION REQUEST**

Primary State: New Jersey 3 primary county(ies)

**REPORT DATE: Thursday December 13, 2018** 

| State               | Primary | Contiguous | TOTAL |
|---------------------|---------|------------|-------|
| New Jersey          | 3       | 5          | 8     |
| New York            | _       | 1          | 1     |
| Pennsylvania        | -       | 4          | 4     |
| TOTALS              |         |            |       |
|                     | 3       | 10         | 13    |
| TOTAL No. of States | 1       | 3          | 3     |